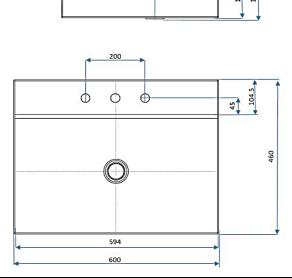

## SPECIFICATION SHEET

| BRAND:                         | KALDEWEI                                                                                                           | Product Photo: |
|--------------------------------|--------------------------------------------------------------------------------------------------------------------|----------------|
| ORIGIN:                        | Germany                                                                                                            |                |
| SERIES:                        | Silenio 3042                                                                                                       |                |
| PRODUCT<br>DESCRIPTION:        | SILENIO 3042 countertop washbasin<br>Height of rim: 120mm<br>single tap hole with overflow<br>w/ easy clean finish |                |
| MODEL No.                      | 9041 0601 3001                                                                                                     |                |
| FINISH/COLOUR:                 | Alpine white                                                                                                       |                |
| DIMENSIONS:                    | 600 x 460 x 123mm                                                                                                  |                |
| OPTIONAL<br>MATCHING<br>PARTS: | pop-up waste                                                                                                       |                |